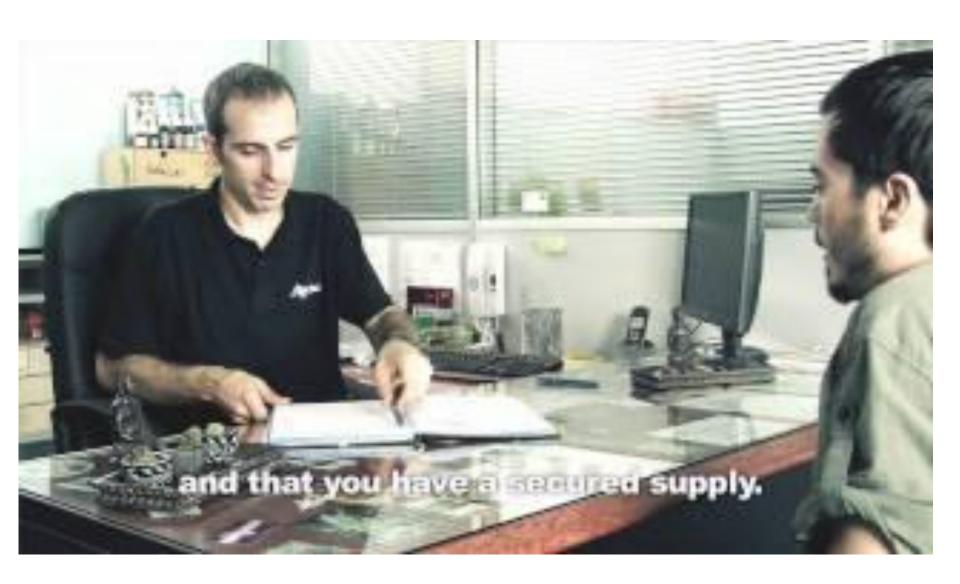

# STEP 1:

**PUBLIC PRESENTATION** 

- Press conference/public action
- Celebrity
- Make clear the purpose of the club
- No reaction? Then Step 2

## **STEP 4 APPROACH**

- Public presentation of initiative (contact lawyer/ENCOD for definitive proposal)
- Create the association
- Professionalisation of member and grow administration
- Convince your politicians