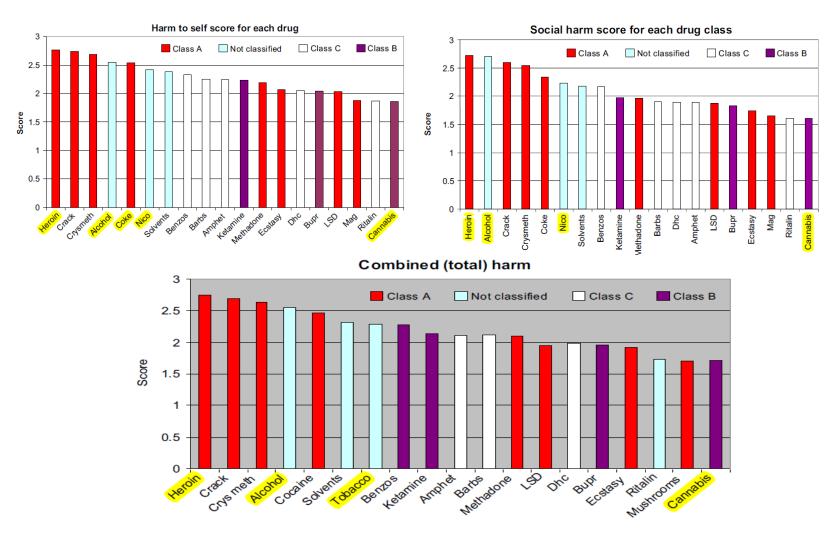

# Ranking of drugs

Taylor M, Mackay K, Murphy J, et al. BMJ Open 2012;2:e000774. doi:10.1136/bmjopen-2011-000774