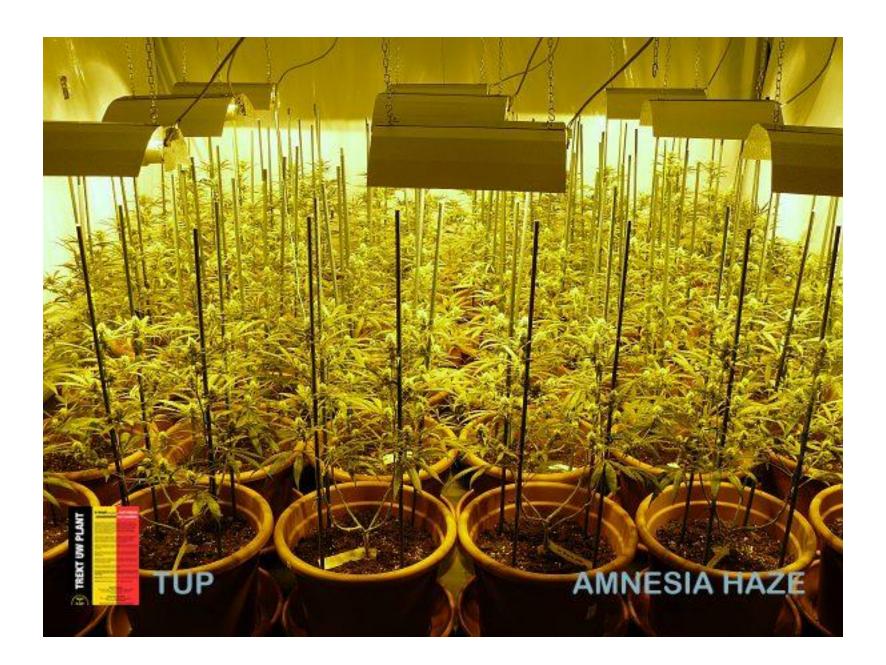

#### **BELGIUM**

- One CSC: Trekt Uw Plant, operating since 2010
- Legal basis: ministerial guideline allowing 1 plant per adult
- TUP has 300 members, 2 regional sections
- 14 growers, with a max. of 32 plants each
- Every 2/3 months: harvest
- Information on homegrowing, healthier ways of growing and consuming, lobby for cannabis regulation
- www.trektuwplant.be

#### Amnesia Haze

(mostly Sativa)

Sweet Floral Fruity SOUP Citrus Lemon Spicy Hot Mint, Herbs, qinger, Pepper, cinnamon, sage, Şandalwood, Pine, Hashish; Bitter Nuts Chemical Microbiological Earth

TASTE: