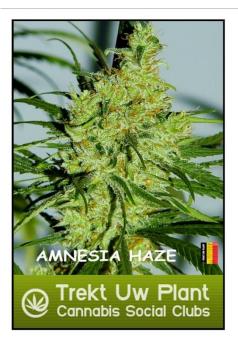

#### Amnesia Haze

(mostly Sativa)

Sweet Floral Fruity SOUP Citrus Lemon Spicy Hot Mint, Herbs, qinger, Pepper, cinnamon, sage, Şandalwood, Pine, Hashish; Bitter Nuts Chemical Microbiological Earth

TASTE:

Sweet Fruity Tropical Sour Citrus Lemon Spicy Microbiological Sweat

**Head**, **Uplifting**, Thought provoking, PSyChedelic, **Body**; Calming; Energetic

THC:>20% CBD:<0,5% CBN:<0,05%

De hierboven vermelde data zijn louter indicatief, afhankelijk van de voedingsbodem, de gebruikte meststoffen, de hoeveelheid water en licht. Ook is het belangrijk of de wiet afkomstig is van de top van de plant, het middendeel of de onderste takken.